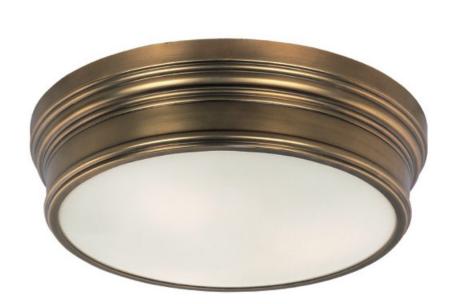

### PRODUCT DESCRIPTION

Arched channels of metal finished in your choice of Natural Aged Brass or Polished Nickel, form this minimalistic approach to traditional lighting. Oatmeal fabric shades adorn the top of metal candle covers that give this collection a tailored look.

### **FINISHES OPTION**

Natural Aged Brass (NAB)
Polished Nickel (PN)

### GLASS

Satin White SW