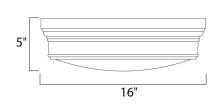

### PRODUCT DESCRIPTION

Arched channels of metal finished in your choice of Natural Aged Brass or Polished Nickel, form this minimalistic approach to traditional lighting. Oatmeal fabric shades adorn the top of metal candle covers that give this collection a tailored look.



# **MEASUREMENTS**

DIMENSION : 16" L x 16" W x 5" H

HANGING WEIGHT : 6.6 lb

#### LAMPING

INPUT VOLTAGE : 120V

BULB : 3 x 40W Incandescent E26 Medium , 120W Total

BULB INCLUDED : (Not Included)

DIMMABLE : Yes

### **FINISHES OPTION**

Natural Aged Brass (NAB)
Polished Nickel (PN)

### GLASS

Satin White SW

# MATERIAL

Steel, Glass

## **RATINGS**

cETLus Dry Location





### ADDITIONAL

OPERATING TEMPERATURE: -20°C (-4°F), 40°C (104°F)

Always consult a qualified electrician before installing any lighting product.



WESTERN DISTRIBUTION CENTER (HEADQUARTER)
253 NORTH VINELAND AVE I CITY OF INDUSTRY, CA 91746