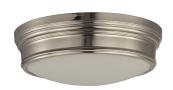

### PRODUCT DESCRIPTION

Arched channels of metal finished in your choice of Natural Aged Brass or Polished Nickel, form this minimalistic approach to traditional lighting. Oatmeal fabric shades adorn the top of metal candle covers that give this collection a tailored look.

### **FINISHES OPTION**

Natural Aged Brass (NAB)
Polished Nickel (PN)